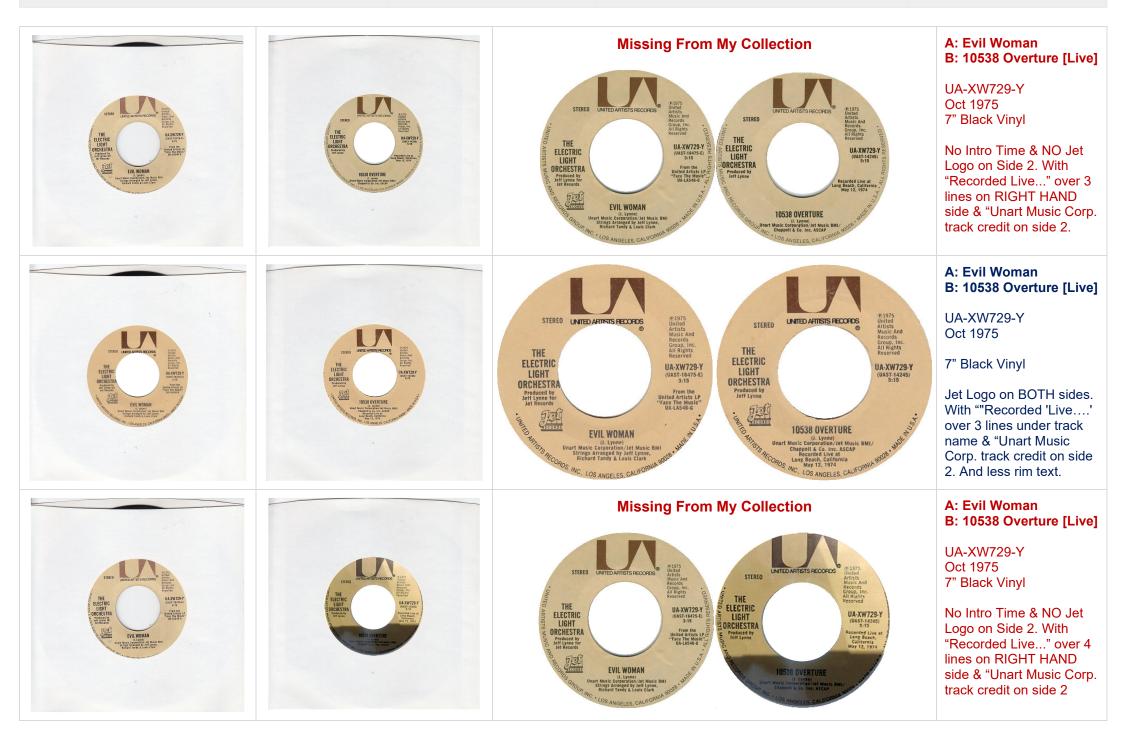

| Can't Get It Out of My Head   b/w Illusions in G Major   Image: Constrained state   Image: Constrained state   Electric Light Orchestra   Image: Constrained state | <section-header><text><text><section-header><section-header></section-header></section-header></text></text></section-header> | PROMO<br>NOT FOR SALE<br>STEREO<br>RELECTRIC<br>LIGHT<br>ORCHESTRA<br>Produced by<br>Inter Artists, records<br>Corus, for and Picture<br>Beserved<br>Promotion<br>CAN'T GET IT OUT OF MY HEAD<br>Maragements and feast there<br>are all and there<br>are all                                                                                                                                                                   | A: Can't Get It Out Of<br>My Head<br>B: Can't Get It Out Of<br>My Head<br>UA-XW573-X<br>Nov 1974<br>7" Black Vinyl<br>Mono/Stereo Promo<br>With Side A Intro Time                         |
|--------------------------------------------------------------------------------------------------------------------------------------------------------------------|-------------------------------------------------------------------------------------------------------------------------------|--------------------------------------------------------------------------------------------------------------------------------------------------------------------------------------------------------------------------------------------------------------------------------------------------------------------------------------------------------------------------------------------------------------------------------------------------------------------------------------------------------------------------------------------------------------------------------------------------------------------------------------------------------------------------------------------------------------------------------------------------------------------------------------------------------------------------------------------------------------------------------------------------------------------------------------------------------------------------------------------------------------------------------------------------------------------------------------------------------------------------------------------------------------------------------------------------------------------------------------------------------------------------------------------------------------------------------------------------------------------------------------------------------------------------------------------------------------------------------------------------------------------------------------------------------------------------------------------------------------------------------------------------------------------------------------------------------------------------------------------------------------------------------------------------------------------------------------------------------------------------------------------------------------------------------------------------------------------------------------------------------------------------------------------------------------------------------------------------------------------------------------------------------------------------------------------------------------------------------------------------------------------------------------------------------------------------------------------------------------------------------------------------------------------------------------------------------------------------------------------------------------------------------------------------------------------------------------------------------------------------------------------------------------|-------------------------------------------------------------------------------------------------------------------------------------------------------------------------------------------|
| Can't Get It Out of My Head<br>b/w Illusions in G Major                                                                                                            | <section-header><text><text><text></text></text></text></section-header>                                                      | And States                                                                                                                                                                                                                                                                                                                                                                                                                                                                                                                                | A: Can't Get It Out Of<br>My Head<br>B: Can't Get It Out Of<br>My Head<br>UA-XW573-X<br>Nov 1974<br>7" Black Vinyl<br>Mono/Stereo Promo<br>Missing "®" under UAR<br>logo. With Intro Time |
| Can't Get It Out of My Head   b/w Illusions in G Major   Image: Constrained state   Image: Constrained state   Electric Light Orchestra   Image: Constra           | <section-header><text><text><image/><section-header></section-header></text></text></section-header>                          | STEREO<br>STEREO<br>STEREO<br>STEREO<br>STEREO<br>STEREO<br>STEREO<br>STEREO<br>STEREO<br>STEREO<br>STEREO<br>STEREO<br>STEREO<br>STEREO<br>STEREO<br>STEREO<br>STEREO<br>STEREO<br>STEREO<br>STEREO<br>STEREO<br>STEREO<br>STEREO<br>STEREO<br>STEREO<br>STEREO<br>STEREO<br>STEREO<br>STEREO<br>STEREO<br>STEREO<br>STEREO<br>STEREO<br>STEREO<br>STEREO<br>STEREO<br>STEREO<br>STEREO<br>STEREO<br>STEREO<br>STEREO<br>STEREO<br>STEREO<br>STEREO<br>STEREO<br>STEREO<br>STEREO<br>STEREO<br>STEREO<br>STEREO<br>STEREO<br>STEREO<br>STEREO<br>STEREO<br>STEREO<br>STEREO<br>STEREO<br>STEREO<br>STEREO<br>STEREO<br>STEREO<br>STEREO<br>STEREO<br>STEREO<br>STEREO<br>STEREO<br>STEREO<br>STEREO<br>STEREO<br>STEREO<br>STEREO<br>STEREO<br>STEREO<br>STEREO<br>STEREO<br>STEREO<br>STEREO<br>STEREO<br>STEREO<br>STEREO<br>STEREO<br>STEREO<br>STEREO<br>STEREO<br>STEREO<br>STEREO<br>STEREO<br>STEREO<br>STEREO<br>STEREO<br>STEREO<br>STEREO<br>STEREO<br>STEREO<br>STEREO<br>STEREO<br>STEREO<br>STEREO<br>STEREO<br>STEREO<br>STEREO<br>STEREO<br>STEREO<br>STEREO<br>STEREO<br>STEREO<br>STEREO<br>STEREO<br>STEREO<br>STEREO<br>STEREO<br>STEREO<br>STEREO<br>STEREO<br>STEREO<br>STEREO<br>STEREO<br>STEREO<br>STEREO<br>STEREO<br>STEREO<br>STEREO<br>STEREO<br>STEREO<br>STEREO<br>STEREO<br>STEREO<br>STEREO<br>STEREO<br>STEREO<br>STEREO<br>STEREO<br>STEREO<br>STEREO<br>STEREO<br>STEREO<br>STEREO<br>STEREO<br>STEREO<br>STEREO<br>STEREO<br>STEREO<br>STEREO<br>STEREO<br>STEREO<br>STEREO<br>STEREO<br>STEREO<br>STEREO<br>STEREO<br>STEREO<br>STEREO<br>STEREO<br>STEREO<br>STEREO<br>STEREO<br>STEREO<br>STEREO<br>STEREO<br>STEREO<br>STEREO<br>STEREO<br>STEREO<br>STEREO<br>STEREO<br>STEREO<br>STEREO<br>STEREO<br>STEREO<br>STEREO<br>STEREO<br>STEREO<br>STEREO<br>STEREO<br>STEREO<br>STEREO<br>STEREO<br>STEREO<br>STEREO<br>STEREO<br>STEREO<br>STEREO<br>STEREO<br>STEREO<br>STEREO<br>STEREO<br>STEREO<br>STEREO<br>STEREO<br>STEREO<br>STEREO<br>STEREO<br>STEREO<br>STEREO<br>STEREO<br>STEREO<br>STEREO<br>STEREO<br>STEREO<br>STEREO<br>STEREO<br>STEREO<br>STEREO<br>STEREO<br>STEREO<br>STEREO<br>STEREO<br>STEREO<br>STEREO<br>STEREO<br>STEREO<br>STEREO<br>STEREO<br>STEREO<br>STEREO<br>STEREO<br>STEREO<br>STEREO<br>STEREO<br>STEREO<br>STEREO<br>STEREO<br>STEREO<br>STEREO<br>STEREO<br>STEREO<br>STEREO<br>STEREO<br>STEREO<br>STEREO<br>STEREO<br>STEREO<br>STEREO<br>STEREO<br>STEREO<br>STEREO<br>STEREO<br>STEREO<br>STEREO<br>STEREO<br>STEREO<br>STEREO<br>STEREO<br>STEREO<br>STEREO<br>STEREO<br>STEREO<br>STEREO<br>STEREO<br>STEREO<br>STEREO<br>STEREO<br>STEREO<br>STEREO<br>STEREO<br>STEREO | A: Can't Get It Out Of<br>My Head<br>B: Illusions In G Major<br>UA-XW573-X<br>Nov 1974<br>7" Black Vinyl<br>No Intro Time on Side A                                                       |