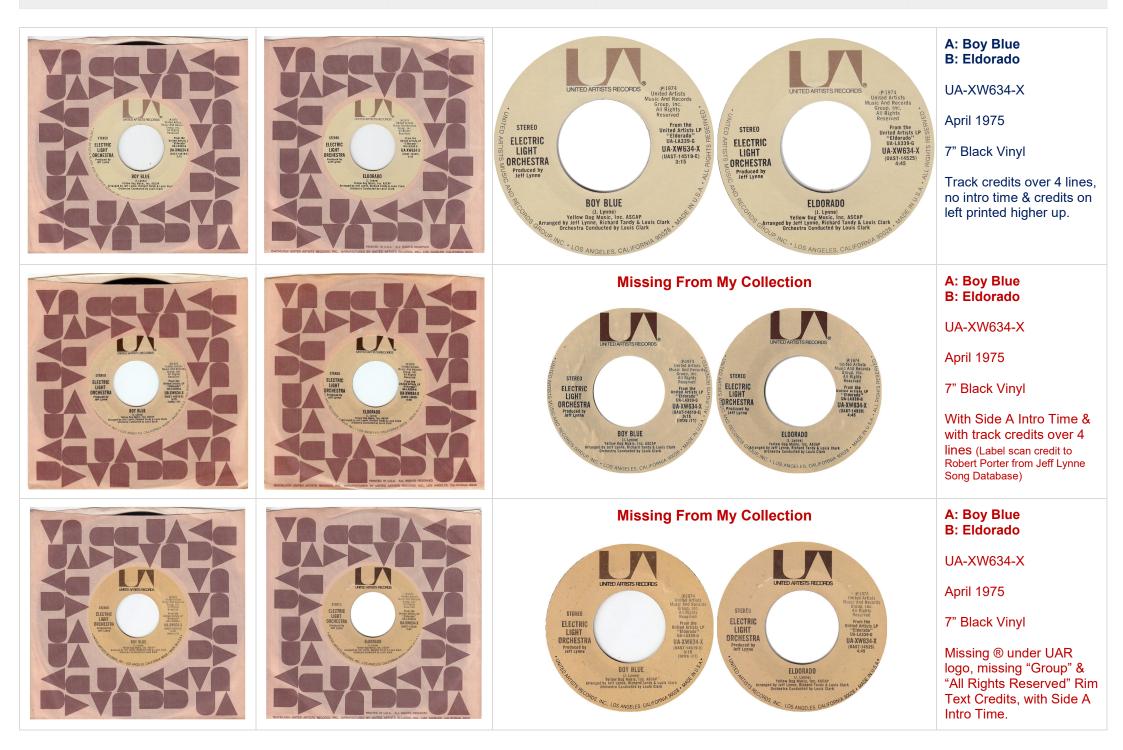

# **Sleeve Notes**

From 1972 to 1973 UAR issued ELO singles came in plain white sleeves.

From 1974 to mid 1977 UAR issued ELO singles came in picture sleeves or brown/pink UAR Company sleeves or plain white sleeves.