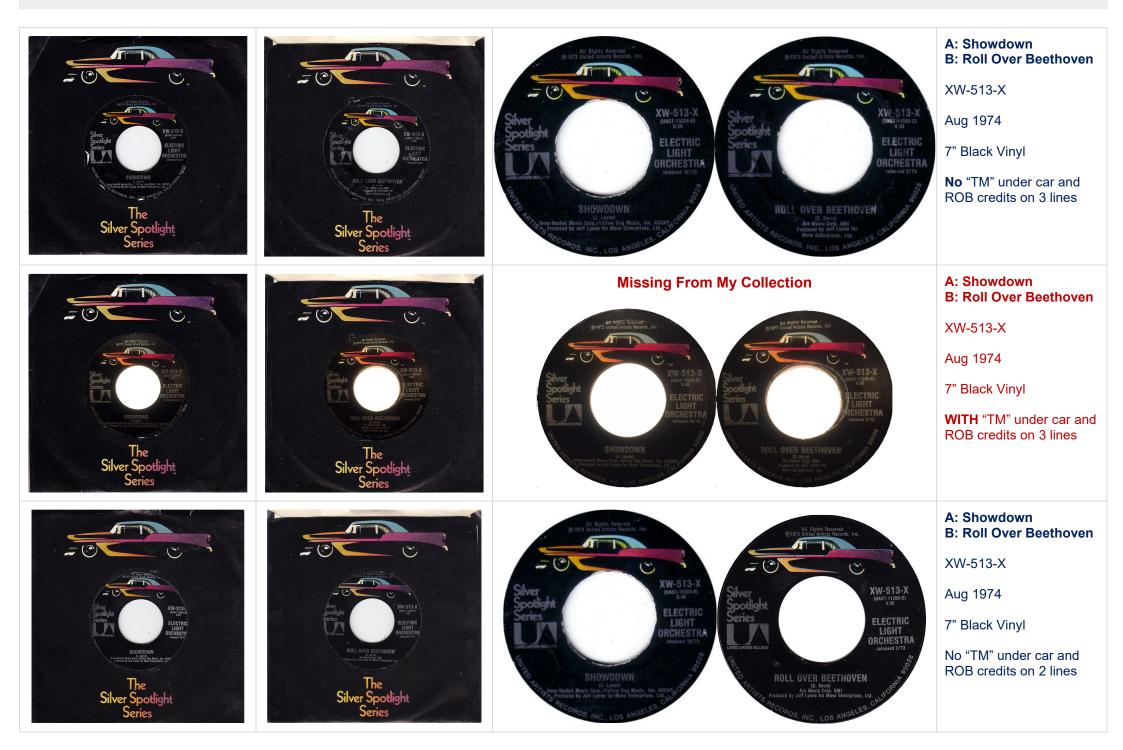

In 1974 & 1978 UAR Spotlight Series issued ELO singles came in Spotlight Black company sleeves

In 1991 Collectables/CBS/JET issued ELO singles came in Collectables company sleeves