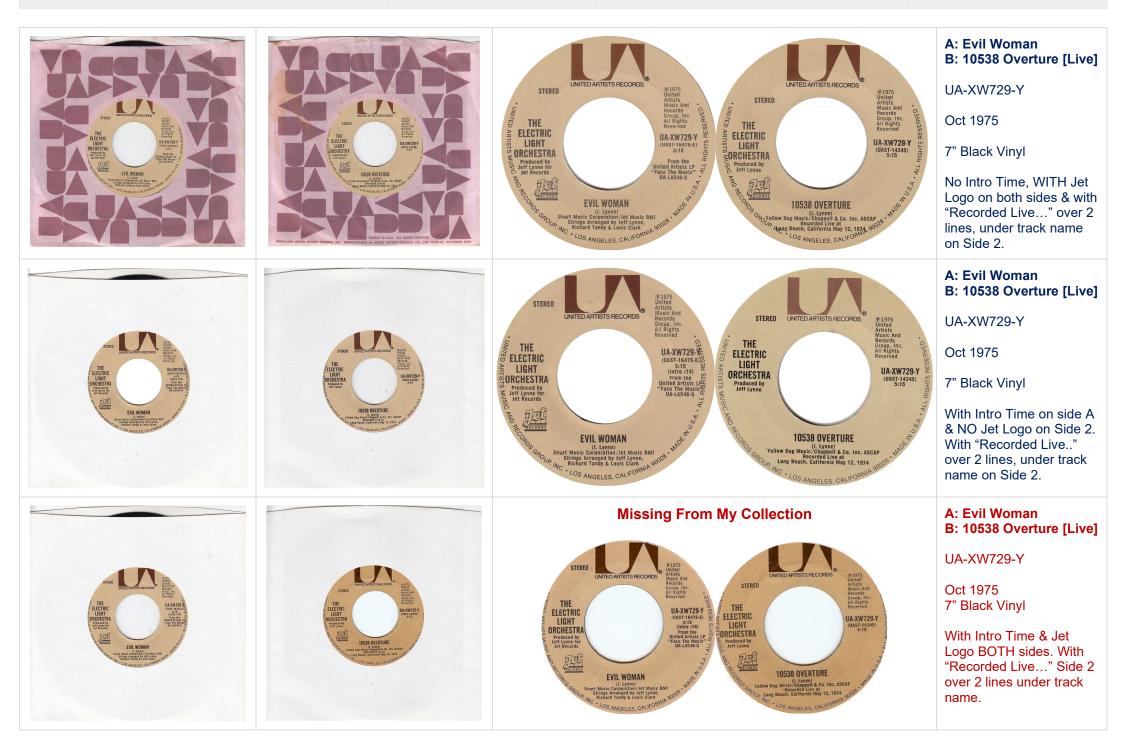

# **Sleeve Notes**

From 1972 to 1973 UAR issued ELO singles came in plain white sleeves.

From 1974 to mid 1977 UAR issued ELO singles came in picture sleeves or brown/pink UAR Company sleeves or plain white sleeves.