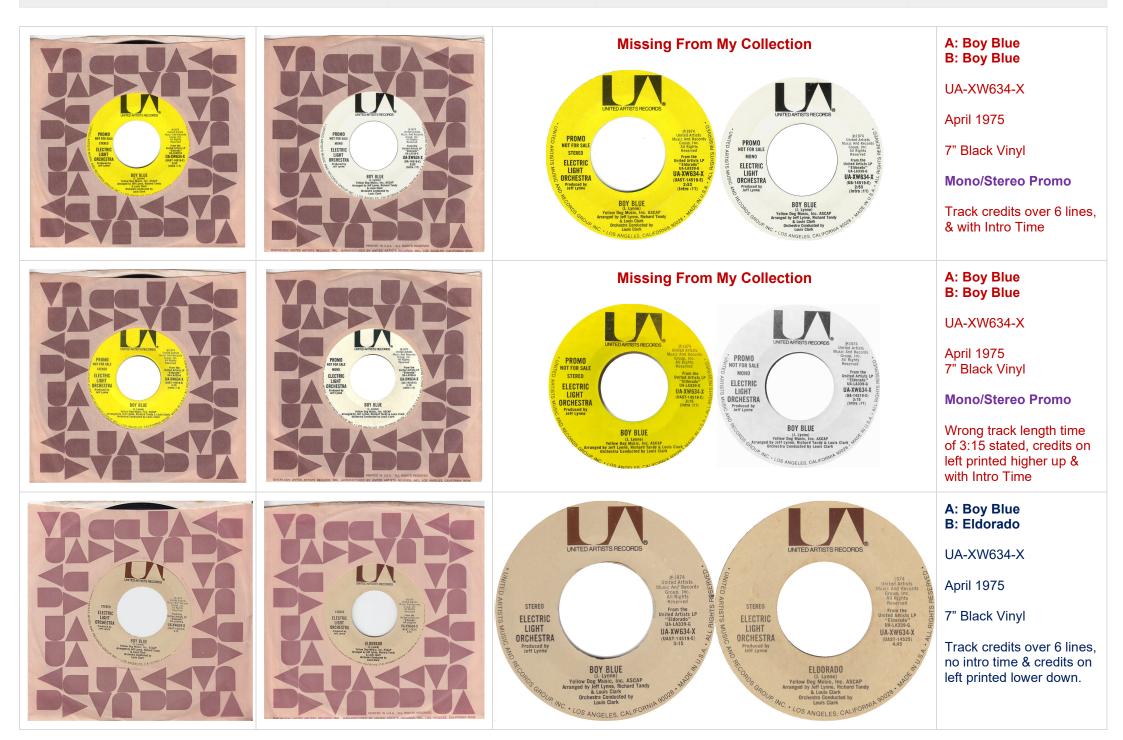

# **Sleeve Notes**

From 1972 to 1973 UAR issued ELO singles came in plain white sleeves.

From 1974 to mid 1977 UAR issued ELO singles came in picture sleeves or brown/pink UAR Company sleeves or plain white sleeves.