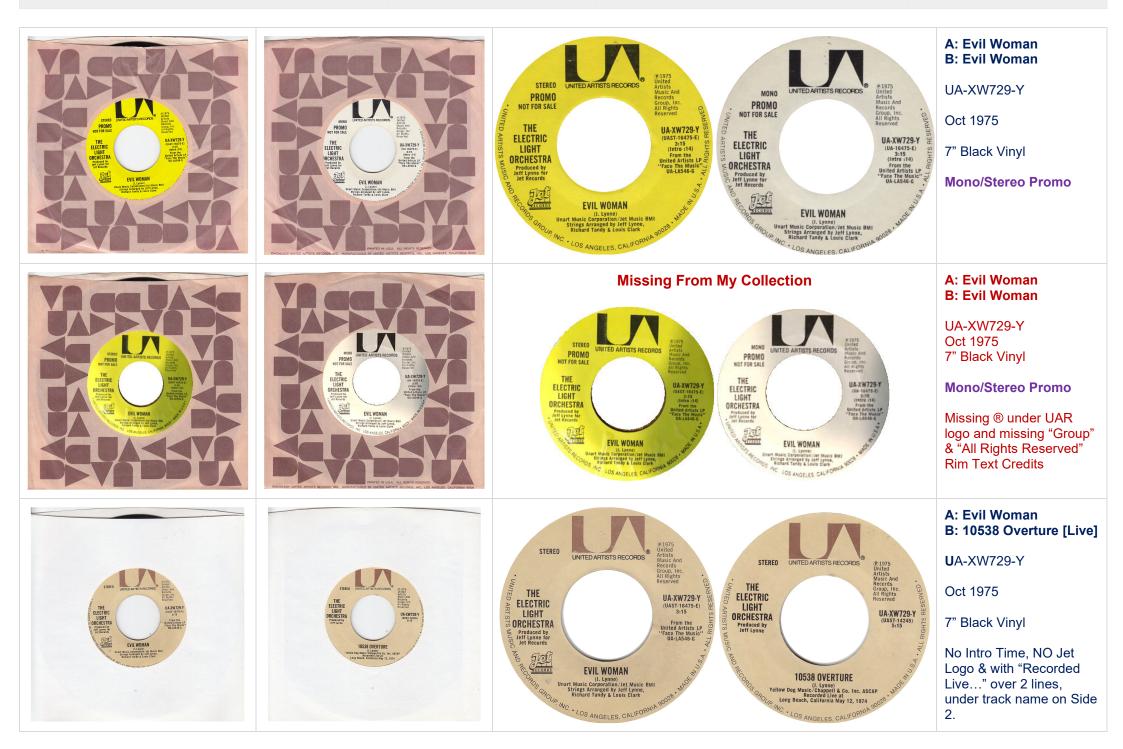

# **Sleeve Notes**

From 1972 to 1973 UAR issued ELO singles came in plain white sleeves.

From 1974 to mid 1977 UAR issued ELO singles came in picture sleeves or brown/pink UAR Company sleeves or plain white sleeves.