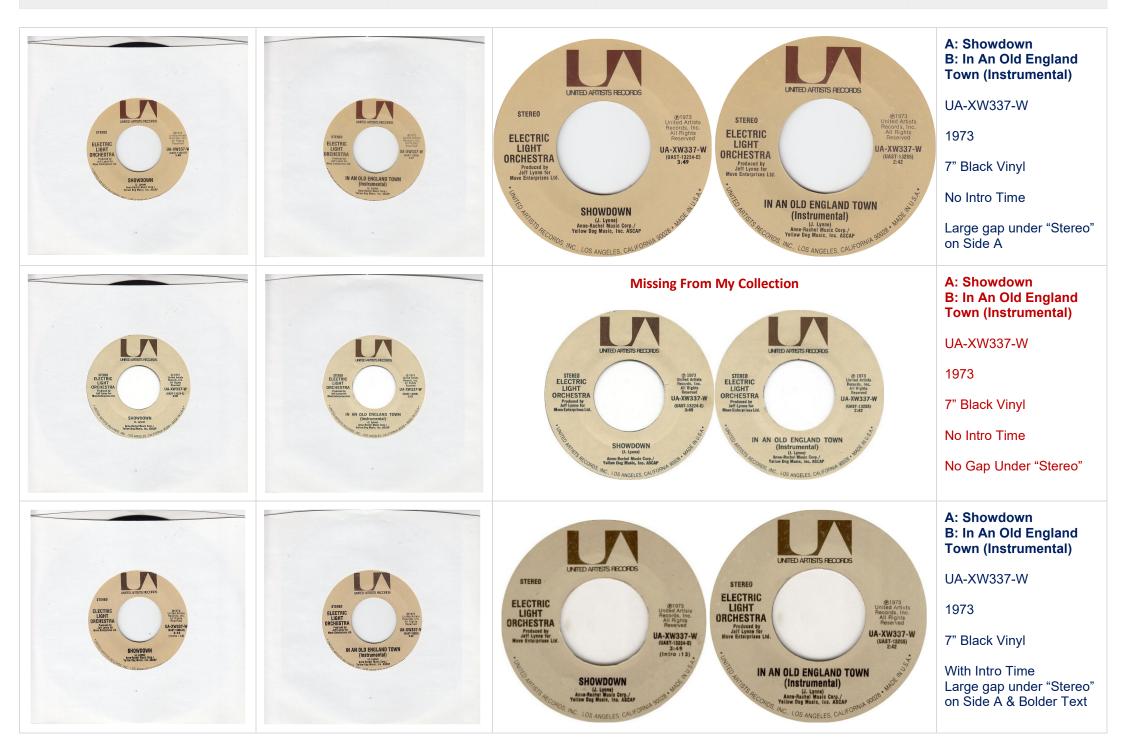

# **Sleeve Notes**

From 1972 to 1973 UAR issued ELO singles came in plain white sleeves.

From 1974 to mid 1977 UAR issued ELO singles came in picture sleeves or brown/pink UAR Company sleeves or plain white sleeves.