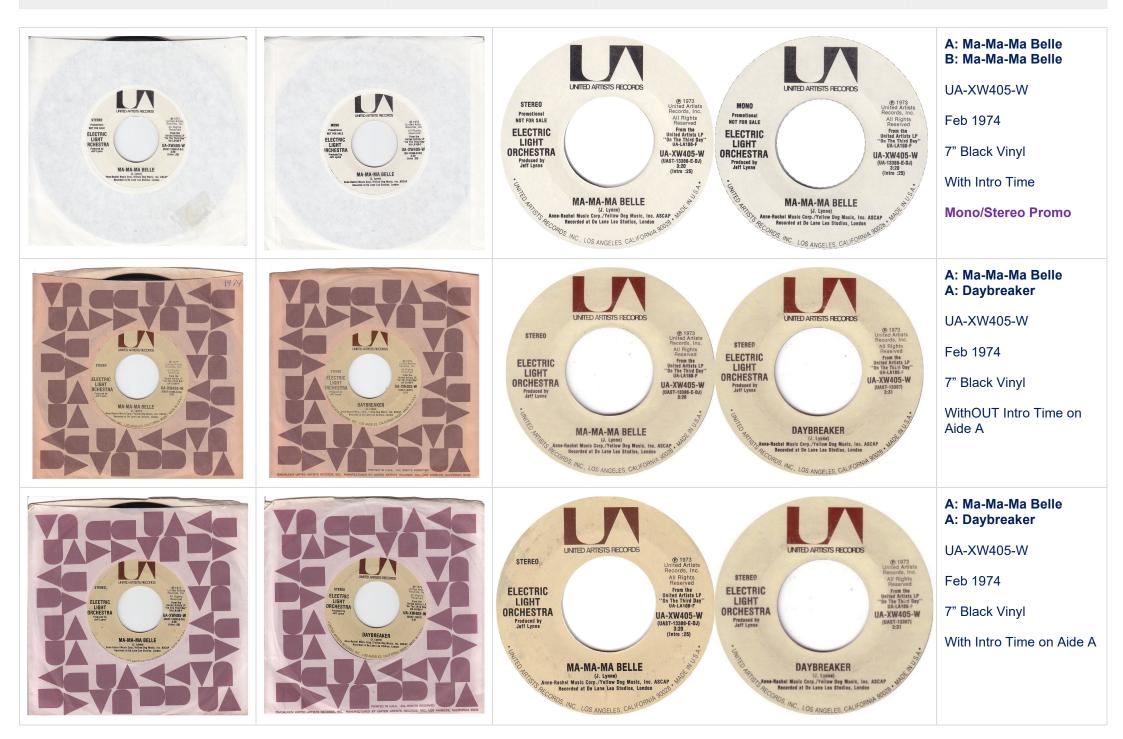

# **Sleeve Notes**

From 1972 to 1973 UAR issued ELO singles came in plain white sleeves.

From 1974 to mid 1977 UAR issued ELO singles came in picture sleeves or brown/pink UAR Company sleeves or plain white sleeves.