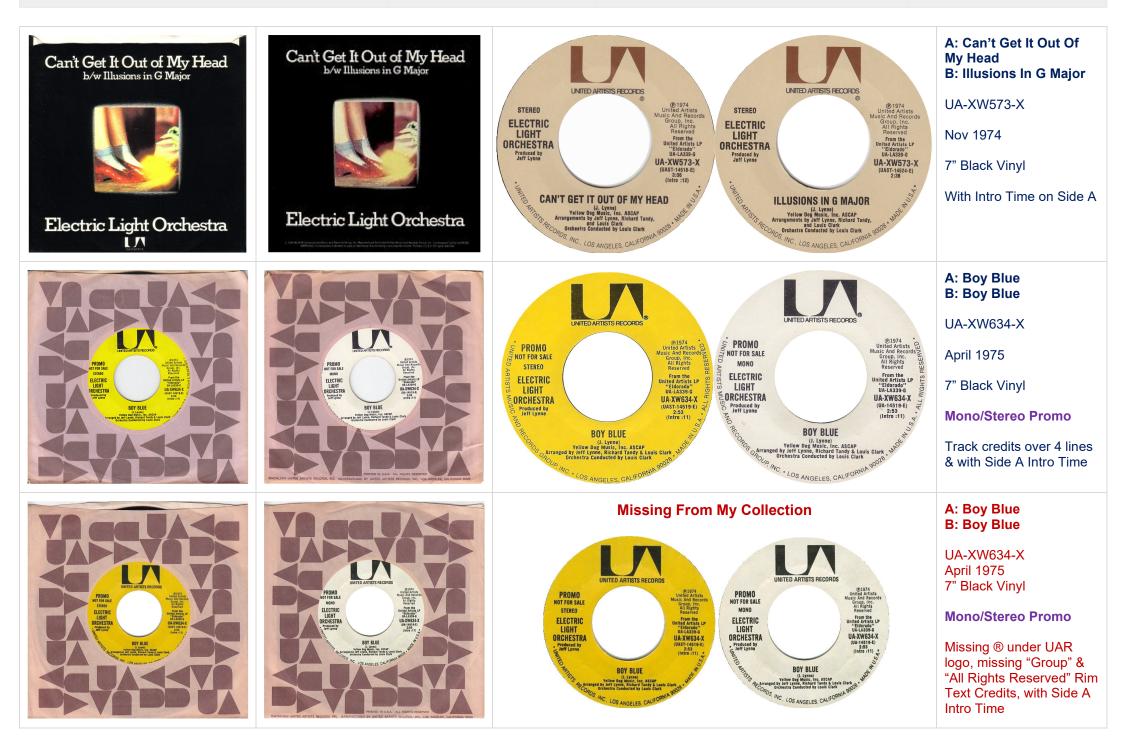

# **Sleeve Notes**

From 1972 to 1973 UAR issued ELO singles came in plain white sleeves.

From 1974 to mid 1977 UAR issued ELO singles came in picture sleeves or brown/pink UAR Company sleeves or plain white sleeves.